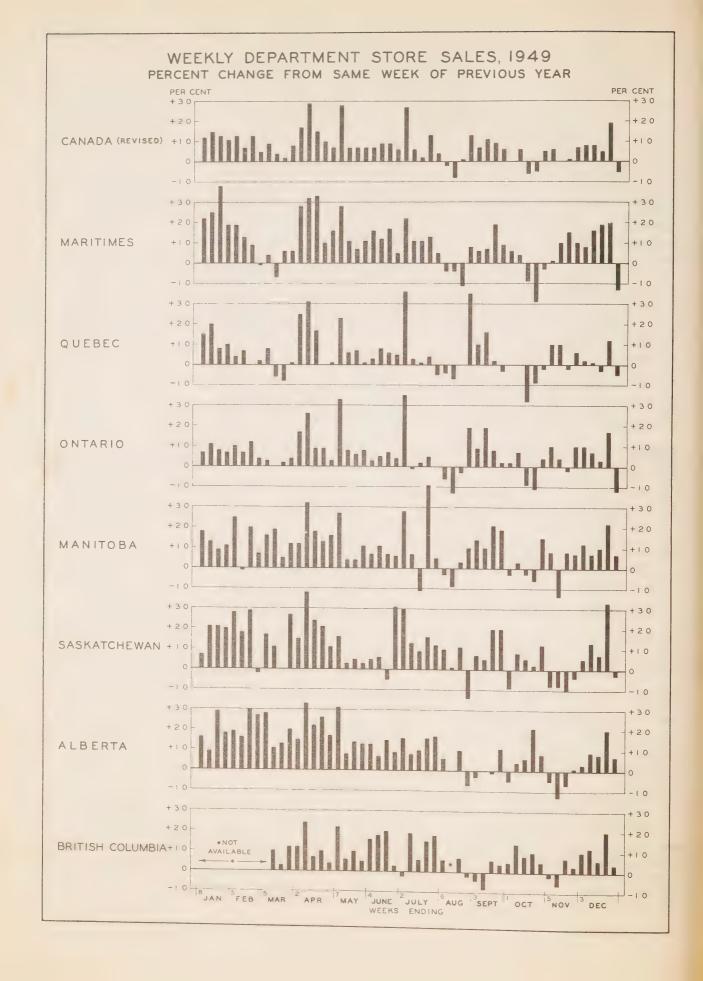

## PRELIMINARY REPORT ON DEPARTMENT STORE SALES, JANUARY, 1947

Department store sales in Canada were 20 per cent higher in January, 1947 than in January, 1946. Volume receded 49 per cent below the high December peak, a movement which is customarily experienced, but the adjusted index stood at 218.6 in January and was therefore almost identical with the average of the adjusted series for last year.

Unadjusted indexes (on the base 1935-1939 = 100) stood at 164.8 for January, 1947, 137.0 for January, 1946 and 325.7 for December, 1946.

Sales in Quebec province spurted briskly in January, as revealed by the regional summary which follows:

#### Department Store Sales Increases By Regions

|          |         | Maritime<br>Provinces | Quebec | Ontario | Prairie<br>Provinces | British<br>Columbia |
|----------|---------|-----------------------|--------|---------|----------------------|---------------------|
| January, | 1947/46 | 14%                   | 33%    | 19%     | 19%                  | 17%                 |